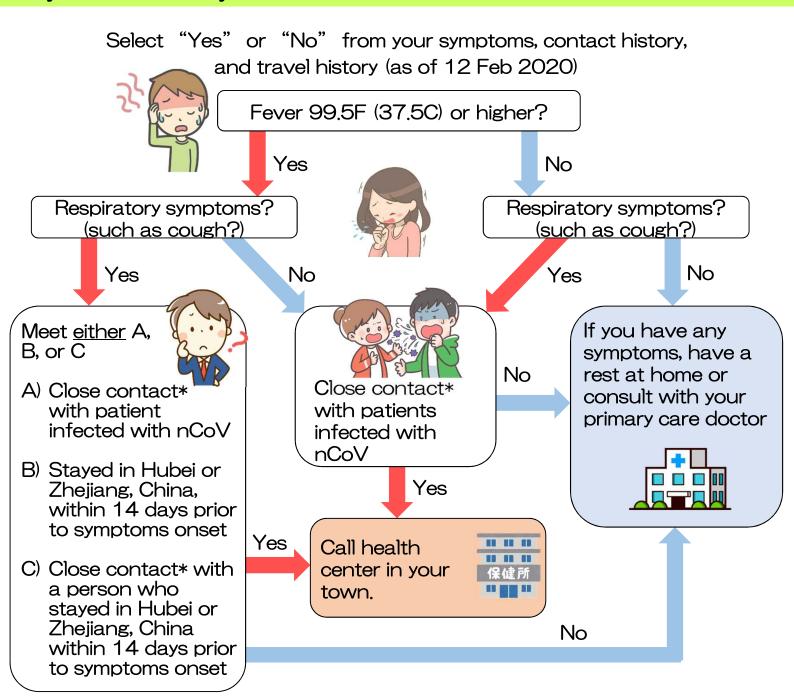

## If you think you are infected with COVID-19...

\*Close contact means:

- 1. Living with the suspected patients or prolonged contact with them (in a car, on an airplane, etc.)
- 1. Caring for suspected patients without proper PPE
- 2. Highly likely to have directly touched the patient's sputum or saliva

If you suspect you are infected, first call your local health center (HC) before visiting the hospital. The public health centers will ensure suspected patients will be connected to the proper medical institutions. In some cases, we may ask you to see a general clinic if it is considered appropriate.