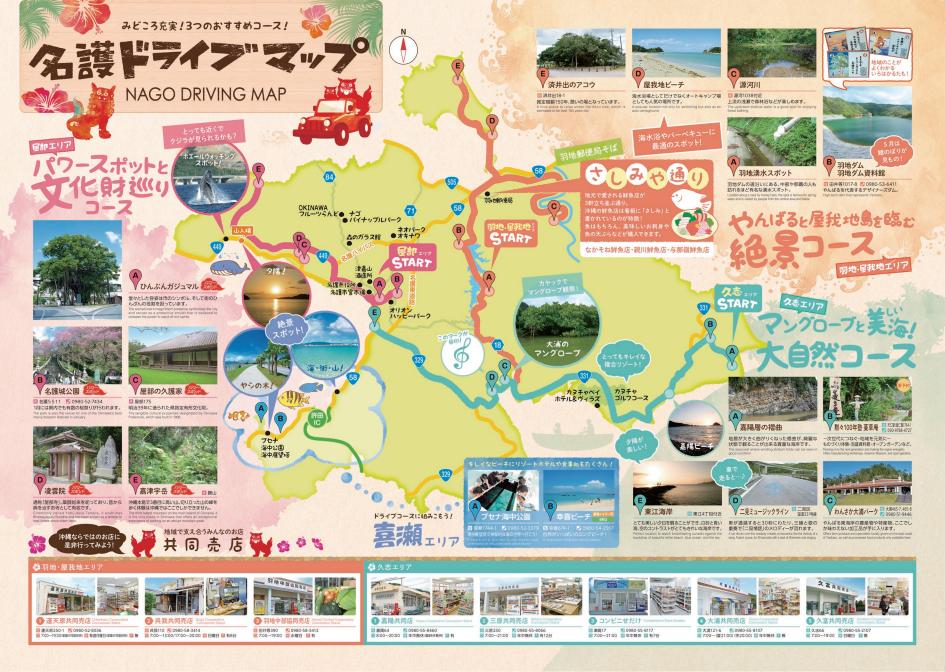

## 名護屈指のリゾートエリア! 海中展望台も魅力的。

2000年7月、世界の主要8ヵ国首脳による、 第26回主要国首脳会議が開かれたのは、 この喜瀬にある「万国津梁館」。 名護市で最もリゾートホテルが多い地域です。 また、沖縄県で唯一の海中展望塔が魅力の ブセナ海中公園もあり、 高速道路からのアクセスも良好です。

The Bankoku Shinryokan Resort MICE Facility in Kise was the venue for the 26th G8 Summit, where the Group of Eight leaders met in July 2000. Kise is also known as an area with the most resort hotels in Nago. Another attraction is Busena Marine Park, the only underwater observatory in Okinawa, and it can be easily accessed via expressways.

## 沖縄らしさを感じる 素朴な町並みが見どころ。

樹齢300年のヒンプンガジュマルが出迎える名護市街地。 市街地を散策してみるとまた違った一面が垣間見れます。 少し海側に出ると、市民に親しまれ、ウォーキングや海水浴で にぎわう21世紀の森ビーチがあります。 市街地で見れる観光スポットをぜひ訪れてみてください。

Exuding a sense of Okinawan atmosphere; Nago's simple townscape is a must-see. Visitors are welcored to the city center by an enormous 300-year-old Gajumaru (banyan) tree. Stolling around Nago, it is possible to see various different aspects of the city. Head towards the ocean and you will come across the 21st Century Forest Beach, a lively walking and swimming area frequented by locals. Please come and wisit the various sightseeing spots that Nago City has to offer.

## 山も海も楽しめる! 絶好のアウトドアスポット。

名護の山間部にはたっぷりと 水を湛える羽地ダムがあり、毎年5月には 「こいのぼり祭」が開催され多くの見物客で賑わいます。 屋我地は周辺の浅海に干潟が発達し、 沿岸にはマングローブ林が、陸地には畑や森林が 見られ、希少な動植物を始めとする 多様な自然環境が存在しています。

Nago's Yanbaru is home to the Haneji Dam and the annual Carp Streamer Festival, which attracts legions of people every May. Yagaji has vast tidal flats on the periphery of the mangrove forests on the coast, and the dry land is scattered with plantations and woods, making it a perfect habitat for a diverse wildlife community that includes rare plants and animals.